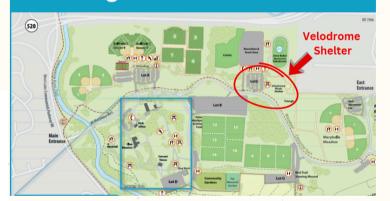

# MARYMOOR VELODROME SHELTER

2025

20

6046 West Lake Samammish Pkwy NE

### **Marymoor Park**